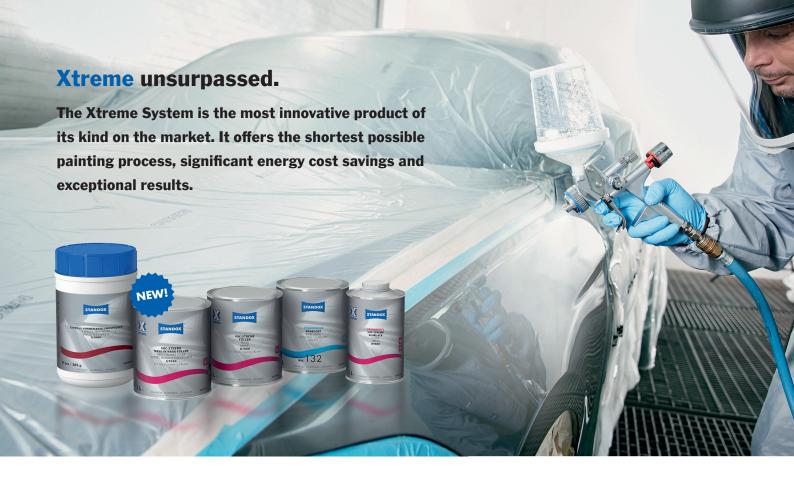

### 2. Xtreme efficient.

The Xtreme System with Standoblue Basecoat provides for super short repair times of just 36 minutes. This makes it at least 50% faster than comparable products on the market. Even without forced drying, process time is just 75 minutes.

# 4. Xtreme quick turnaround for new parts.

Apply a filler coat to new parts in record time. The new VOC-Xtreme Wet-on-Wet Filler U7650 offers an astonishingly short flash-off time. In just 5 minutes it's ready for overcoating.